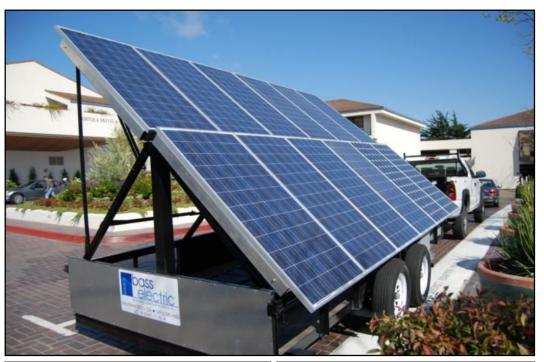

# 14kW SOLAR TRAILER with LITHIUM ENERGY STORAGE

## **FEATURES**

- 120V and 240V POWFR
- 60 Amps of continuous power
- Highly Mobile, Silent Power
- 12 Highly efficiency solar panels backed
- 14kw Lithium Energy Storage Units
- Reduces noise and Carbon Pollution
- Track the Sun using the mobile solar mounting system

**MATERIAL SPECS** 

TRAILER DUAL AXEL TRAILER

SECURITY DEWALT MOBILE LOCK SYSTEM GPS

PV MODULE MANUFACTURER SUNTECH 175Wx12

PV MODULE WARRANTY 25 YEARS FROM MANUFACTURER

BATTERIES iCel LITHIUM ION

INVERTER OUTBACK

**PRODUCT SPECS** 

VOLTAGE 120VAC / 240VAC

FREQUENCY 60 HERTZ

COOLING AIR COOLED

FUEL TYPE NONE

MAX POWER OUTPUT 7000 WATTS

TOTAL ENERGY STORED 14,000 WATT-HOURS

CONSUMPTION RECOMMENDED 7,800 WATT-HOURS