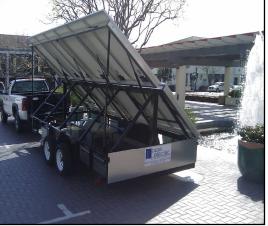

# 14kW SOLAR TRAILER with LITHIUM ENERGY STORAGE

## **FEATURES**

- 120V and 240V POWFR
- 60 Amps of continuous power
- Highly Mobile, Silent Power
- 12 Highly efficiency solar panels backed
- 14kw Lithium Energy Storage Units
- Reduces noise and Carbon Pollution
- Track the Sun using the mobile solar mounting system

**MATERIAL SPECS** 

TRAILER DUAL AXEL TRAILER

SECURITY DEWALT MOBILE LOCK SYSTEM GPS

PV MODULE MANUFACTURER SUNTECH 175Wx12

PV MODULE WARRANTY 25 YEARS FROM MANUFACTURER

BATTERIES iCel LITHIUM ION

INVERTER OUTBACK